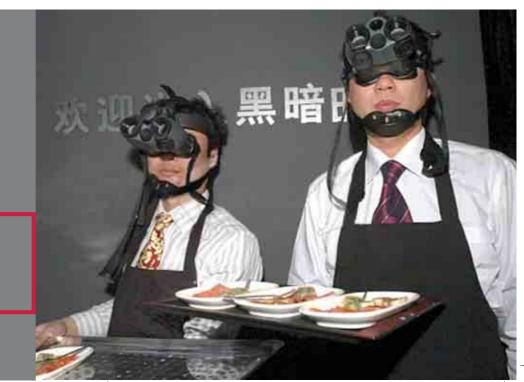

It's called *Dark Restaurant* and it's the first (and only) restaurant completely in the dark. The aim is to strengthen the eaters' palate. The walls are dark and the waiters wear infrared glass. Where is this restaurant?