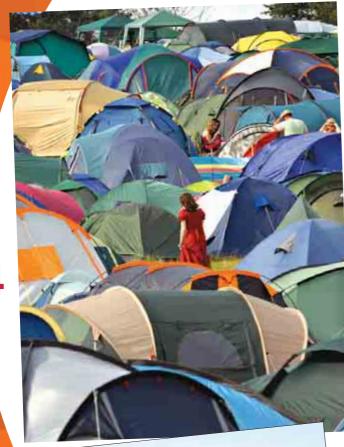

# **Glastonb** Festival of Contemporary Performing Arts

It may not be as chic and glamorous as Cannes or Venice but the Glastonbury Festival is the largest open-air music and performing arts festival in the world. Here you can meet all kinds of people, of all ages, backgrounds, nationalities, lifestyles, faiths and musical tastes.

### Location, location

The festival takes place in an area of south-west England which is rich in symbolism, mythology and religious traditions. In fact, it is said to be the place where King Arthur is buried\*. The festival is held on 900 acres\* of farmland in the beautiful vale of Avalon.

### The festival today

Glastonbury continues to go from strength to strength\* and last year's festival welcomed 153,000 festivalgoers\*. The ticket price has increased considerably since the first event 38 years ago (£145 for a three-day ticket) but a huge\* proportion of the profits is donated to humanitarian causes such as Oxfam, Greenpeace and Wateraid. A lot of local charities and groups are also helped with money donations.